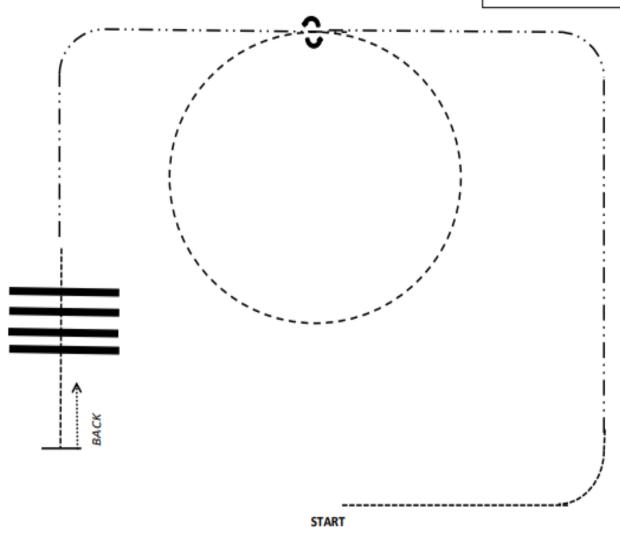

## Pattern #1

| WALK     |  |
|----------|--|
| TROT     |  |
| EXT TROT |  |
|          |  |

- 1. WALK
- 2. EXT. TROT 1/2 way up the ARENA
- 3. TURN LEFT EXT. TROT to Center of ARENA
- 4. TROT CIRCLE to LEFT

- **6. 360 TURN LEFT**
- 7. EXT. TROT
- 8. WALK over RAILS
- 9. STOP / BACK 1 Horse Length