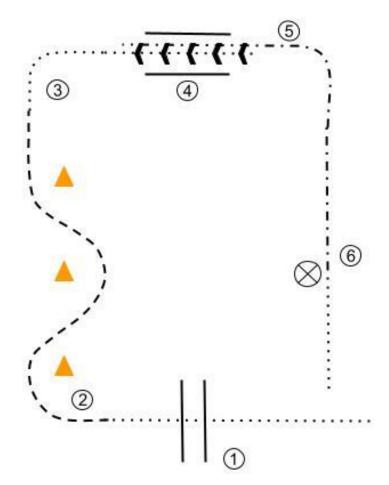

## 2025 Buckaroo Ranch Trail

- 1. Walk i
- 2. Pick up the trot, trot through cones,
- 3. Walk into the chute,
- 4. Stop with all 4 feet out of the chute, back through the chute,
- 5. Extended trot out of the chute and to the mailbox, stop at the mailbox
- 6. Open the mailbox, remove the mail, show to the judge, replace mail and close the mailbox, Exit at the walk.